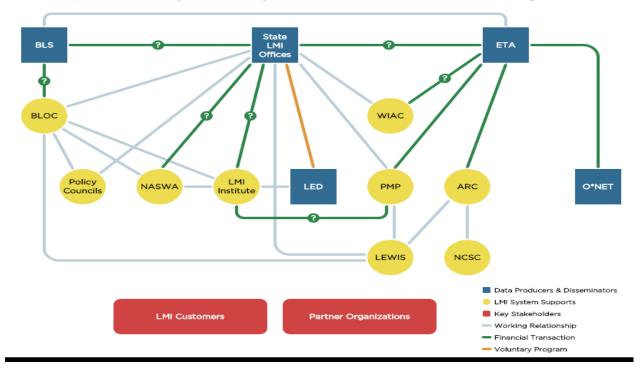

Please use the link below to access additional information provided in the diagram below. <a href="http://www.lmiontheweb.org/">http://www.lmiontheweb.org/</a>

## Federal-State Labor Market Information (LMI) Infrastructure

Hover over the green question marks for more information about the nature of the financial relationship. Hover over any of the acronyms or initialisms for the full name of the organization.