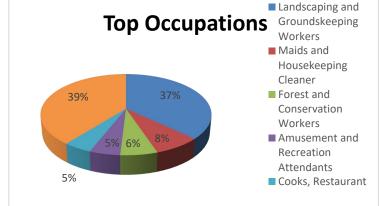

| iscal Year (FY) 2024                                                    |                                                                     |        |       |  |  |
|-------------------------------------------------------------------------|---------------------------------------------------------------------|--------|-------|--|--|
| Review of Positions Certified FY 2024<br>(% of total certified FY 2024) |                                                                     |        |       |  |  |
|                                                                         | Florida                                                             | 23,832 | 9.8%  |  |  |
|                                                                         | Texas                                                               | 23,245 | 9.5%  |  |  |
|                                                                         | Colorado                                                            | 11,694 | 4.8%  |  |  |
|                                                                         | North Carolina                                                      | 9,638  | 4.0%  |  |  |
| Top 10<br>States of                                                     | Louisiana                                                           | 8,851  | 3.6%  |  |  |
| Employment                                                              | Pennsylvania                                                        | 7,774  | 3.2%  |  |  |
|                                                                         | Michigan                                                            | 7,526  | 3.1%  |  |  |
|                                                                         | Utah                                                                | 7,413  | 3.0%  |  |  |
|                                                                         | South Carolina                                                      | 7,326  | 3.0%  |  |  |
|                                                                         | Ohio                                                                | 7,306  | 3.0%  |  |  |
|                                                                         | Landscaping and<br>Groundskeeping Workers                           | 90,121 | 37.0% |  |  |
|                                                                         | Maids and Housekeeping<br>Cleaners                                  | 19,138 | 7.8%  |  |  |
|                                                                         | Forest and Conservation<br>Workers                                  | 14,934 | 6.1%  |  |  |
|                                                                         | Amusement and Recreation Attendants                                 | 12,398 | 5.1%  |  |  |
| Top 10                                                                  | Cooks, Restaurant                                                   | 11,515 | 4.7%  |  |  |
| Occupations (based on SOC                                               | Construction Laborers                                               | 9,210  | 3.8%  |  |  |
| Codes)                                                                  | Meat, Poultry, and Fish Cutters and Trimmers                        | 9,116  | 3.7%  |  |  |
|                                                                         | Waiters and Waitresses                                              | 7,294  | 3.0%  |  |  |
|                                                                         | Fast Food and Counter<br>Workers                                    | 6,693  | 2.7%  |  |  |
|                                                                         | Janitors and Cleaners, Except<br>Maids and Housekeeping<br>Cleaners | 4,621  | 1.9%  |  |  |
|                                                                         | Vivint, Inc.                                                        | 2,177  | 0.9%  |  |  |
|                                                                         | ABC Professional Tree<br>Services, Inc.                             | 2,075  | 0.9%  |  |  |
|                                                                         | Progressive Solutions LLC                                           | 2,062  | 0.8%  |  |  |
| T 40                                                                    | Genuine Builders, Inc                                               | 1,627  | 0.7%  |  |  |
| Top 10 Employers <sup>3</sup>                                           | BrightView Landscapes, LLC                                          | 1,266  | 0.5%  |  |  |
| (based on unique FEINs)                                                 | Landscape Workshop, LLC                                             | 1,170  | 0.5%  |  |  |
|                                                                         | Rotolo Consultants, Inc.                                            | 1,124  | 0.5%  |  |  |
|                                                                         | Waterloo Hospitality, Inc.                                          | 1,036  | 0.4%  |  |  |
|                                                                         | Alpha Services LLC                                                  | 1,000  | 0.4%  |  |  |
|                                                                         | Vail Corporation                                                    | 977    | 0.4%  |  |  |