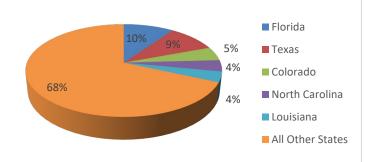

| iscal Year (FY) 2024                                                    |                                                                     |        |       |  |  |
|-------------------------------------------------------------------------|---------------------------------------------------------------------|--------|-------|--|--|
| Review of Positions Certified FY 2024<br>(% of total certified FY 2024) |                                                                     |        |       |  |  |
|                                                                         | Florida                                                             | 23,832 | 9.8%  |  |  |
|                                                                         | Texas                                                               | 23,245 | 9.5%  |  |  |
|                                                                         | Colorado                                                            | 11,694 | 4.8%  |  |  |
|                                                                         | North Carolina                                                      | 9,638  | 4.0%  |  |  |
| Top 10<br>States of                                                     | Louisiana                                                           | 8,851  | 3.6%  |  |  |
| Employment                                                              | Pennsylvania                                                        | 7,774  | 3.2%  |  |  |
|                                                                         | Michigan                                                            | 7,526  | 3.1%  |  |  |
|                                                                         | Utah                                                                | 7,413  | 3.0%  |  |  |
|                                                                         | South Carolina                                                      | 7,326  | 3.0%  |  |  |
|                                                                         | Ohio                                                                | 7,306  | 3.0%  |  |  |
|                                                                         | Landscaping and<br>Groundskeeping Workers                           | 90,121 | 37.0% |  |  |
|                                                                         | Maids and Housekeeping<br>Cleaners                                  | 19,138 | 7.8%  |  |  |
|                                                                         | Forest and Conservation<br>Workers                                  | 14,934 | 6.1%  |  |  |
|                                                                         | Amusement and Recreation Attendants                                 | 12,398 | 5.1%  |  |  |
| Top 10                                                                  | Cooks, Restaurant                                                   | 11,515 | 4.7%  |  |  |
| Occupations (based on SOC                                               | Construction Laborers                                               | 9,210  | 3.8%  |  |  |
| Codes)                                                                  | Meat, Poultry, and Fish Cutters and Trimmers                        | 9,116  | 3.7%  |  |  |
|                                                                         | Waiters and Waitresses                                              | 7,294  | 3.0%  |  |  |
|                                                                         | Fast Food and Counter<br>Workers                                    | 6,693  | 2.7%  |  |  |
|                                                                         | Janitors and Cleaners, Except<br>Maids and Housekeeping<br>Cleaners | 4,621  | 1.9%  |  |  |
|                                                                         | Vivint, Inc.                                                        | 2,177  | 0.9%  |  |  |
|                                                                         | ABC Professional Tree<br>Services, Inc.                             | 2,075  | 0.9%  |  |  |
|                                                                         | Progressive Solutions LLC                                           | 2,062  | 0.8%  |  |  |
| T 40                                                                    | Genuine Builders, Inc                                               | 1,627  | 0.7%  |  |  |
| Top 10 Employers <sup>3</sup>                                           | BrightView Landscapes, LLC                                          | 1,266  | 0.5%  |  |  |
| (based on unique FEINs)                                                 | Landscape Workshop, LLC                                             | 1,170  | 0.5%  |  |  |
|                                                                         | Rotolo Consultants, Inc.                                            | 1,124  | 0.5%  |  |  |
|                                                                         | Waterloo Hospitality, Inc.                                          | 1,036  | 0.4%  |  |  |
|                                                                         | Alpha Services LLC                                                  | 1,000  | 0.4%  |  |  |
|                                                                         | Vail Corporation                                                    | 977    | 0.4%  |  |  |