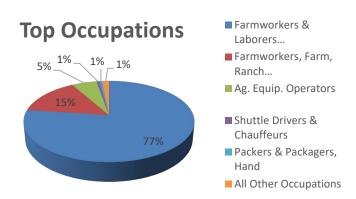

| al Year (FY) 2025 Q1  Review of Positions Certified FY 2025  (% of total certified FY 2025) |                                                           |        |       |  |  |
|---------------------------------------------------------------------------------------------|-----------------------------------------------------------|--------|-------|--|--|
|                                                                                             | Florida                                                   | 19,331 | 33.2% |  |  |
|                                                                                             | Arizona                                                   | 4,602  | 7.9%  |  |  |
|                                                                                             | Louisiana                                                 | 3,811  | 6.5%  |  |  |
|                                                                                             | California                                                | 3,677  | 6.3%  |  |  |
| Top 10                                                                                      | Texas                                                     | 3,281  | 5.6%  |  |  |
| States of<br>Employment                                                                     | Washington                                                | 3,202  | 5.5%  |  |  |
|                                                                                             | Georgia                                                   | 2,669  | 4.6%  |  |  |
|                                                                                             | South Carolina                                            | 1,735  | 3.0%  |  |  |
|                                                                                             | Arkansas                                                  | 1,313  | 2.2%  |  |  |
|                                                                                             | Michigan                                                  | 1,301  | 2.2%  |  |  |
|                                                                                             | Farmworkers & Laborers,<br>Crop, Nursery, &<br>Greenhouse | 44,896 | 77.1% |  |  |
|                                                                                             | Farmworkers, Farm,<br>Ranch, & Aqua Animals               | 8,543  | 14.7% |  |  |
|                                                                                             | Ag. Equip. Operators                                      | 3,189  | 5.5%  |  |  |
|                                                                                             | Shuttle Drivers and Chauffeurs                            | 414    | 0.7%  |  |  |
| Top 10<br>Occupations                                                                       | Packers & Packagers,<br>Hand                              | 341    | 0.6%  |  |  |
| (based on<br>SOC Codes)                                                                     | Heavy and Tractor-Trailer<br>Truck Drivers                | 221    | 0.4%  |  |  |
|                                                                                             | Farm Equipment Mechanics and Service Technicians          | 143    | 0.2%  |  |  |
|                                                                                             | Construction Laborers                                     | 112    | 0.2%  |  |  |
|                                                                                             | Farmers, Ranchers, & Other Ag. Managers                   | 94     | 0.2%  |  |  |
|                                                                                             | Graders & Sorters, Ag.<br>Products                        | 75     | 0.1%  |  |  |
|                                                                                             | Temp.Labor, LLC                                           | 1,995  | 3.4%  |  |  |
|                                                                                             | Ag Labor, LLC                                             | 1,670  | 2.9%  |  |  |
|                                                                                             | Foothill Packing, Inc.                                    | 1,397  | 2.4%  |  |  |
| Top 10                                                                                      | Fresh Harvest, Inc.                                       | 1,042  | 1.8%  |  |  |
| Employers <sup>3</sup> (based on                                                            | Empire Farm Labor<br>Contractor LLC                       | 847    | 1.5%  |  |  |
| unique                                                                                      | Citrus Harvesting, Inc.                                   | 820    | 1.4%  |  |  |
| FEINs)                                                                                      | Florida Pacific Farms,<br>LLC                             | 799    | 1.4%  |  |  |
|                                                                                             | Tanimura & Antle Fresh<br>Foods, Inc.                     | 785    | 1.3%  |  |  |
|                                                                                             | Dunson Harvesting, Inc.                                   | 764    | 1.3%  |  |  |
|                                                                                             | Overlook Harvesting<br>Company, LLC                       | 734    | 1.3%  |  |  |