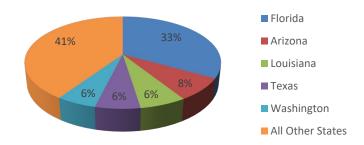

## **Top States**

Includes all applications submitted for processing during the reporting period. Percentage of complete applications resolved no later than 30 days before the start date of need. A complete H-2A application is defined as one containing all the documentation (e.g., housing inspection report, workers' compensation, recruitment report) necessary for OFLC to issue a final determination no later than 30 days before the start date of need. 3All calculations are aggregated based on the unique FEIN submitted by the employer. Multiple appearances of the same employer name may occur when associated with multiple FEINs.

| al Year (FY) 2025 Q1  Review of Positions Certified FY 2025  (% of total certified FY 2025) |                                                           |        |       |  |  |
|---------------------------------------------------------------------------------------------|-----------------------------------------------------------|--------|-------|--|--|
|                                                                                             | Florida                                                   | 19,331 | 33.2% |  |  |
|                                                                                             | Arizona                                                   | 4,602  | 7.9%  |  |  |
|                                                                                             | Louisiana                                                 | 3,811  | 6.5%  |  |  |
|                                                                                             | California                                                | 3,677  | 6.3%  |  |  |
| Top 10                                                                                      | Texas                                                     | 3,281  | 5.6%  |  |  |
| States of<br>Employment                                                                     | Washington                                                | 3,202  | 5.5%  |  |  |
|                                                                                             | Georgia                                                   | 2,669  | 4.6%  |  |  |
|                                                                                             | South Carolina                                            | 1,735  | 3.0%  |  |  |
|                                                                                             | Arkansas                                                  | 1,313  | 2.2%  |  |  |
|                                                                                             | Michigan                                                  | 1,301  | 2.2%  |  |  |
|                                                                                             | Farmworkers & Laborers,<br>Crop, Nursery, &<br>Greenhouse | 44,896 | 77.1% |  |  |
|                                                                                             | Farmworkers, Farm,<br>Ranch, & Aqua Animals               | 8,543  | 14.7% |  |  |
|                                                                                             | Ag. Equip. Operators                                      | 3,189  | 5.5%  |  |  |
|                                                                                             | Shuttle Drivers and Chauffeurs                            | 414    | 0.7%  |  |  |
| Top 10<br>Occupations                                                                       | Packers & Packagers,<br>Hand                              | 341    | 0.6%  |  |  |
| (based on<br>SOC Codes)                                                                     | Heavy and Tractor-Trailer<br>Truck Drivers                | 221    | 0.4%  |  |  |
|                                                                                             | Farm Equipment Mechanics and Service Technicians          | 143    | 0.2%  |  |  |
|                                                                                             | Construction Laborers                                     | 112    | 0.2%  |  |  |
|                                                                                             | Farmers, Ranchers, & Other Ag. Managers                   | 94     | 0.2%  |  |  |
|                                                                                             | Graders & Sorters, Ag.<br>Products                        | 75     | 0.1%  |  |  |
|                                                                                             | Temp.Labor, LLC                                           | 1,995  | 3.4%  |  |  |
|                                                                                             | Ag Labor, LLC                                             | 1,670  | 2.9%  |  |  |
|                                                                                             | Foothill Packing, Inc.                                    | 1,397  | 2.4%  |  |  |
| Top 10                                                                                      | Fresh Harvest, Inc.                                       | 1,042  | 1.8%  |  |  |
| Employers <sup>3</sup> (based on                                                            | Empire Farm Labor<br>Contractor LLC                       | 847    | 1.5%  |  |  |
| unique                                                                                      | Citrus Harvesting, Inc.                                   | 820    | 1.4%  |  |  |
| FEINs)                                                                                      | Florida Pacific Farms,<br>LLC                             | 799    | 1.4%  |  |  |
|                                                                                             | Tanimura & Antle Fresh<br>Foods, Inc.                     | 785    | 1.3%  |  |  |
|                                                                                             | Dunson Harvesting, Inc.                                   | 764    | 1.3%  |  |  |
|                                                                                             | Overlook Harvesting<br>Company, LLC                       | 734    | 1.3%  |  |  |