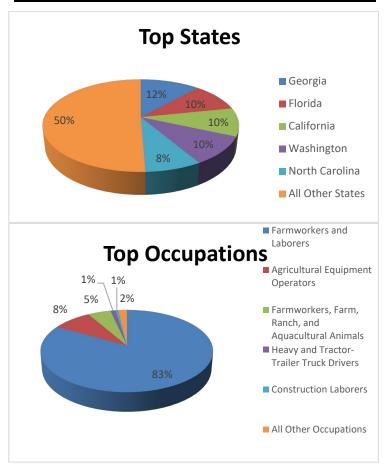

| Review of Positions Certified FY 2024<br>(% of total certified FY 2024) |                                                           |         |       |  |  |
|-------------------------------------------------------------------------|-----------------------------------------------------------|---------|-------|--|--|
| Top 10<br>States of<br>Employment                                       | Georgia                                                   | 36,307  | 11.7% |  |  |
|                                                                         | Florida                                                   | 31,266  | 10.1% |  |  |
|                                                                         | California                                                | 30,720  | 9.9%  |  |  |
|                                                                         | Washington                                                | 30,664  | 9.9%  |  |  |
|                                                                         | North Carolina                                            | 24,499  | 7.9%  |  |  |
|                                                                         | Michigan                                                  | 11,745  | 3.8%  |  |  |
|                                                                         | Texas                                                     | 11,249  | 3.6%  |  |  |
|                                                                         | Louisiana                                                 | 10,335  | 3.3%  |  |  |
|                                                                         | Arizona                                                   | 8,480   | 2.7%  |  |  |
|                                                                         | Kentucky                                                  | 7,031   | 2.3%  |  |  |
|                                                                         | Farmworkers & Laborers,<br>Crop, Nursery, &<br>Greenhouse | 258,562 | 83.2% |  |  |
|                                                                         | Ag. Equip. Operators                                      | 26,180  | 8.4%  |  |  |
|                                                                         | Farmworkers, Farm,<br>Ranch, and Aqua.<br>Animals         | 15,205  | 4.9%  |  |  |
| Top 10                                                                  | Heavy and Tractor-Trailer<br>Truck Drivers                | 3,370   | 1.1%  |  |  |
| Occupations (based on                                                   | Construction Laborers                                     | 1,912   | 0.6%  |  |  |
| SOC Codes)                                                              | Shuttle Drivers and Chauffeurs                            | 1,327   | 0.4%  |  |  |
|                                                                         | Graders and Sorters                                       | 608     | 0.2%  |  |  |
|                                                                         | Helpers                                                   | 434     | 0.1%  |  |  |
|                                                                         | First-Line Supervisors                                    | 332     | 0.1%  |  |  |
|                                                                         | Farm Equipment Mechanics and Service Technicians          | 300     | 0.1%  |  |  |
|                                                                         | NCGA, Inc.                                                | 9,279   | 3.0%  |  |  |
|                                                                         | Wafla                                                     | 4,541   | 1.5%  |  |  |
|                                                                         | Fesh Harvest, Inc.                                        | 4,391   | 1.4%  |  |  |
| Top 10                                                                  | Foothill Packing, Inc.                                    | 3,851   | 1.2%  |  |  |
| Employers <sup>3</sup> (based on                                        | Zirkle Fruit Company                                      | 3,227   | 1.0%  |  |  |
| unique                                                                  | Elkhorn Packing Co., LLC                                  | 2,922   | 0.9%  |  |  |
| FEINs)                                                                  | Farm Op Kuzzens H2A,<br>LLC                               | 2,286   | 0.7%  |  |  |
|                                                                         | Empire Farm Labor<br>Contractor LLC                       | 2,224   | 0.7%  |  |  |
|                                                                         | Ag Labor LLC                                              | 2,214   | 0.7%  |  |  |
|                                                                         | V. Valencia Harvesting,<br>Inc.                           | 1,998   | 0.6%  |  |  |