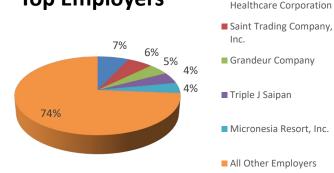

## **Top Occupations**

- General
   Maids and
  Housekeeping
  Cleaner
   Cooks, Restaurant
- Registered Nurses
- Janitors and Cleaners
- All Other Occupations

■ Commonwealth

| Ton | Emp | love | rs |
|-----|-----|------|----|

| Review of Worker Positions Certified FY 2025 (% of total certified FY 2025) |                                                                     |     |       |  |
|-----------------------------------------------------------------------------|---------------------------------------------------------------------|-----|-------|--|
|                                                                             | Maintenance & Repair<br>Workers, General                            | 874 | 38.5% |  |
|                                                                             | Maids & Housekeeping<br>Cleaners                                    | 164 | 7.2%  |  |
|                                                                             | Cooks, Restaurant                                                   | 159 | 7.0%  |  |
|                                                                             | Registered Nurse                                                    | 126 | 5.5%  |  |
| Top 10<br>Occupations                                                       | Janitors and Cleaners, except<br>Maids and Housekeeping<br>Cleaners | 89  | 3.9%  |  |
| (based on SOC<br>Codes)                                                     | Food Preparation Workers                                            | 74  | 3.3%  |  |
|                                                                             | Bookkeeping, Accounting, and Auditing Clerks                        | 59  | 2.6%  |  |
|                                                                             | Hairdressers, Hairstylists, and Cosmetologists                      | 39  | 1.7%  |  |
|                                                                             | Mobile Heavy Equipment<br>Mechanics, Except Engines                 | 38  | 1.7%  |  |
|                                                                             | Massage Therapists                                                  | 37  | 1.6%  |  |
|                                                                             | Commonwealth Healthcare Corporation                                 | 160 | 7.0%  |  |
|                                                                             | Saint Trading Company, Inc.                                         | 129 | 5.7%  |  |
|                                                                             | Grandeur Company, LLC                                               | 105 | 4.6%  |  |
|                                                                             | Triple J Saipan, Inc.                                               | 104 | 4.6%  |  |
| Top 10<br>Employers <sup>2</sup>                                            | Micronesia Resort, Inc.                                             | 99  | 4.4%  |  |
| (based on unique FEINs)                                                     | Golden Corporation                                                  | 79  | 3.5%  |  |
|                                                                             | Gertrudes U Rinon                                                   | 70  | 3.1%  |  |
|                                                                             | HBR International, Inc.                                             | 61  | 2.7%  |  |
|                                                                             | C Pacific Corporation                                               | 59  | 2.6%  |  |
|                                                                             | Hong Ye Rental & Construction Ltd.                                  | 48  | 2.1%  |  |