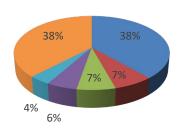

## **Top Occupations**

- General
   Maids and
  Housekeeping
  Cleaner
   Cooks, Restaurant
- Registered Nurses
- Janitors and Cleaners
- All Other Occupations

■ Commonwealth

| Ton | Emp | love | rs |
|-----|-----|------|----|

| Review of Worker Positions Certified FY 2025 (% of total certified FY 2025) |                                                                     |     |       |  |
|-----------------------------------------------------------------------------|---------------------------------------------------------------------|-----|-------|--|
|                                                                             | Maintenance & Repair<br>Workers, General                            | 874 | 38.5% |  |
|                                                                             | Maids & Housekeeping<br>Cleaners                                    | 164 | 7.2%  |  |
|                                                                             | Cooks, Restaurant                                                   | 159 | 7.0%  |  |
|                                                                             | Registered Nurse                                                    | 126 | 5.5%  |  |
| Top 10<br>Occupations                                                       | Janitors and Cleaners, except<br>Maids and Housekeeping<br>Cleaners | 89  | 3.9%  |  |
| (based on SOC<br>Codes)                                                     | Food Preparation Workers                                            | 74  | 3.3%  |  |
|                                                                             | Bookkeeping, Accounting, and Auditing Clerks                        | 59  | 2.6%  |  |
|                                                                             | Hairdressers, Hairstylists, and Cosmetologists                      | 39  | 1.7%  |  |
|                                                                             | Mobile Heavy Equipment<br>Mechanics, Except Engines                 | 38  | 1.7%  |  |
|                                                                             | Massage Therapists                                                  | 37  | 1.6%  |  |
|                                                                             | Commonwealth Healthcare Corporation                                 | 160 | 7.0%  |  |
|                                                                             | Saint Trading Company, Inc.                                         | 129 | 5.7%  |  |
|                                                                             | Grandeur Company, LLC                                               | 105 | 4.6%  |  |
|                                                                             | Triple J Saipan, Inc.                                               | 104 | 4.6%  |  |
| Top 10<br>Employers <sup>2</sup>                                            | Micronesia Resort, Inc.                                             | 99  | 4.4%  |  |
| (based on unique FEINs)                                                     | Golden Corporation                                                  | 79  | 3.5%  |  |
|                                                                             | Gertrudes U Rinon                                                   | 70  | 3.1%  |  |
|                                                                             | HBR International, Inc.                                             | 61  | 2.7%  |  |
|                                                                             | C Pacific Corporation                                               | 59  | 2.6%  |  |
|                                                                             | Hong Ye Rental & Construction Ltd.                                  | 48  | 2.1%  |  |