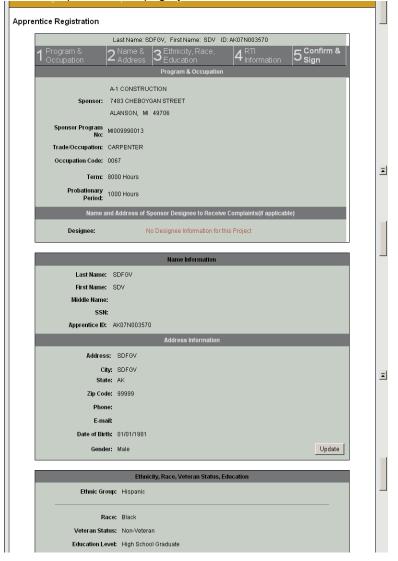

This function allows you to create a new apprentice record. The data elements of an apprentice record are organized into five sub-tabs:

- Program & Occupation
- Name & Address Info
- Ethnicity, Race, Education
- RTI Info
- Confirm & Sign

To create a new apprentice record, follow the steps for each section below: **Note:** Entry is required in all fields with an asterisk (\*) beside the field name. *On the Program & Occupation Section* 

- Select a Program from the drop-down list.
- The system will display the occupation drop-down list. Select the occupation on the drop-down list.
- Click **Next** to proceed to Name & Address section.