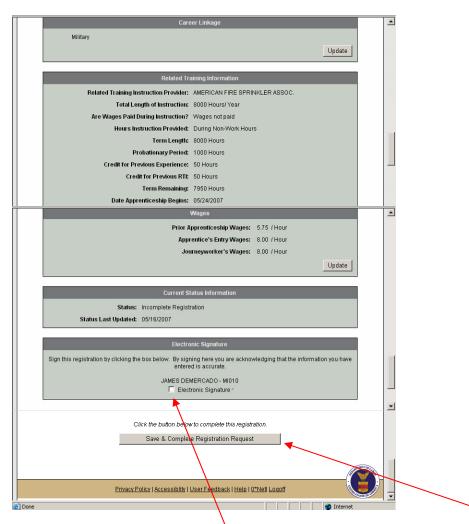

#### Confirm & Sign Section

Continue entering registration data. In order to complete the process of registering an apprentice, you must confirm by attaching your electronic signature as shown on the next page. When you have completed the last page of data entry, you will be taken to the bottom of a page showing the information you entered, with the Confirm & Sign function at the bottom.

If you wish to change or correct any of the data you entered before confirming, click the **Update** button that corresponds to the page you wish to correct.

To complete the registration, **check the Electronic Signature box**, and then click the **Save & Complete Registration Request** button. You will be returned to the Apprentice List View page, with the new record added to the list.