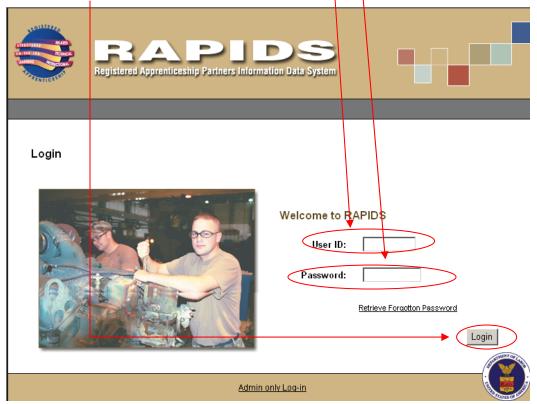

### 1.1 Accessing RAPIDS Website

**Note:** Before beginning the training session, please set up your computer and be ready for the training. To access RAPIDS:

- At your browser address box (Internet Explorer is the preferred browser), enter the following URL in the IE Address Box: <u>https://www.rapids.doleta.gov</u>
- 2. The "Security Warning Message" screen appears.
- 3. Click Agree.
- 4. The RAPIDS login screen appears

### 1.2 Log In

These next few steps will show a user how to log in to RAPIDS and prepare to work on the various functions necessary to register apprentices and programs. To log in, follow the steps below:

- 1. Enter the User ID that was assigned to you in the USER ID box.
- 2. Enter the password that was assigned to you in the Password box.
- 3. Click on the **Login** button or press the **Enter** key on your keyboard.