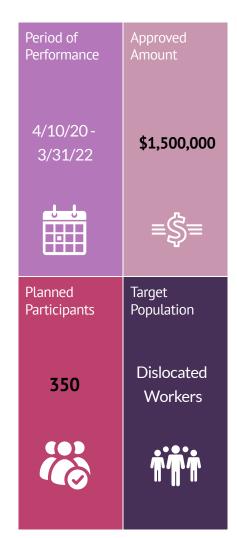

## **Project Summary (Need)**

The proposed DWG project will serve the CNMI island wide. Grant participants will be dislocated workers impacted by the significant downturn of the hospitality and tourism industries, in light of COVID-19 travel restrictions. The proposed funds will employ eligible individuals in disaster-relief positions to monitor those quarantined, assist with the distribution of goods and information, and assist with cleanup activities related to COVID-19.

CNMI Department of Labor
Workforce Investment Agency
P.O Box 10007, Bldg. 1215 Capitol Hill
1315 Mednilla Avenue
Saipan, CM 96950
David Attao
cnmi@dolwia@gmail.com
(670)664-1758

Grant #: DW-34658-20-60-A-69