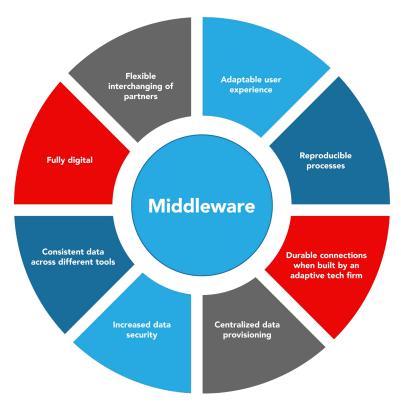

le holding
    - her options may be available that are rly limited and manual



# Utilizing technology to bridge the gap

AM 1 - TDF 2020 Vintage 4.8% Withdrawal CUSIP: 123456789

AM 2 - TDF 2020 Vintage 4.4% Withdrawal CUSIP: 111111111

AM 3 - TDF 2020 Vintage 4.2% Withdrawal CUSIP: 987654321 Middleware

Recordkeeper (can only process withdrawals as \$ from CUSIP)



# Utilizing technology to bridge the gap

AM 1 - TDF 2020 Vintage 4.8% Withdrawal CUSIP: 123456789

AM 2 - TDF 2020 Vintage 4.4% Withdrawal CUSIP: 111111111

AM 3 - TDF 2020 Vintage 4.2% Withdrawal CUSIP: 987654321





# Utilizing technology to bridge the gap



# Utilizing technology to bridge the gap



Utilizing technology to support Guaranteed Income (QLAC)





### Middleware unlocks the power of institutional income





# Thank You!



eheffernan@micruity.com

One Franklin Parkway - Building 950

San Mateo, CA, 94403