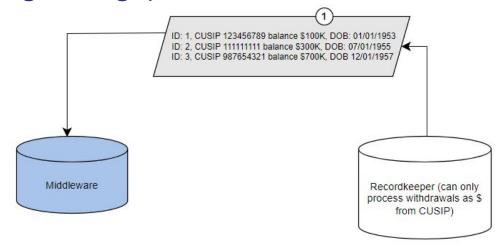

#### Expected withdrawal capabilities

- Ability to deliver withdrawals from a specific CUSIP
- Ability for the withdrawal amount to match the product objective/AM methodology
- Ability to adjust withdrawal amounts in future based on product objectives/AM methodology
- Enforce or notify product rules associated with the strategy, particularly important for annuity solutions

### Expected withdrawal capabilities Current withdrawal capabilities

- Ability to deliver withdrawals from a specific CUSIP
- Ability for the withdrawal amount to match the product objective i.e. percentage, fixed dollar amount, over specified time frame etc
- Ability to adjust withdrawal amounts in future based on product objectives
- Enforce or notify product rules associated with the strategy, particularly important for annuity solutions

Recordkeeper (can only process withdrawals as \$ from CUSIP)