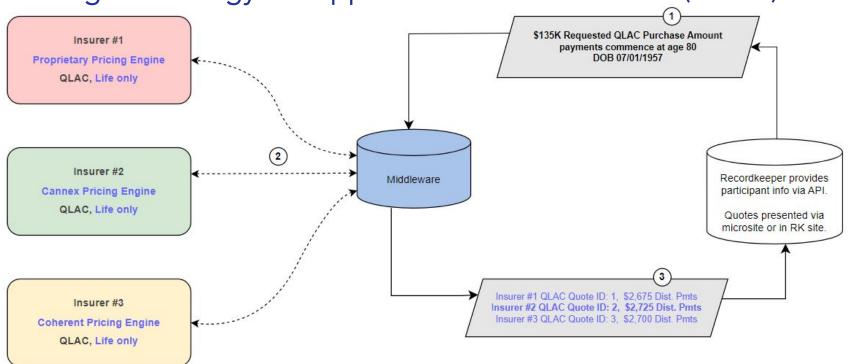

# Utilizing technology to bridge the gap

Utilizing technology to support Guaranteed Income (QLAC)

### Middleware unlocks the power of institutional income