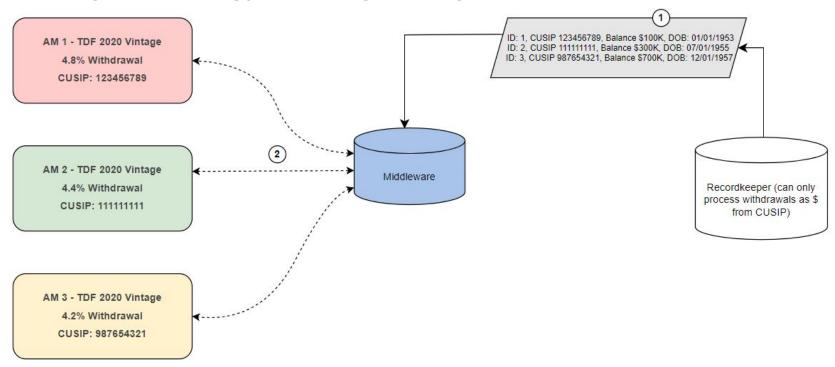

# Utilizing technology to bridge the gap

AM 1 - TDF 2020 Vintage 4.8% Withdrawal CUSIP: 123456789

AM 2 - TDF 2020 Vintage 4.4% Withdrawal CUSIP: 111111111

AM 3 - TDF 2020 Vintage 4.2% Withdrawal CUSIP: 987654321 Middleware

Recordkeeper (can only process withdrawals as \$ from CUSIP)

# Utilizing technology to bridge the gap

AM 1 - TDF 2020 Vintage 4.8% Withdrawal CUSIP: 123456789

AM 2 - TDF 2020 Vintage 4.4% Withdrawal CUSIP: 111111111

AM 3 - TDF 2020 Vintage 4.2% Withdrawal CUSIP: 987654321