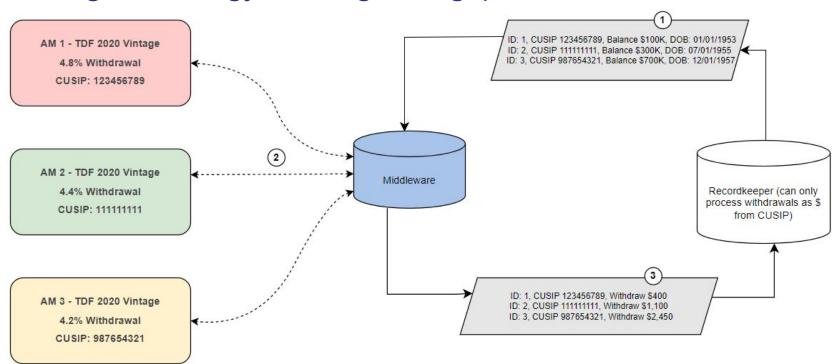

# Utilizing technology to bridge the gap

AM 1 - TDF 2020 Vintage 4.8% Withdrawal CUSIP: 123456789

AM 2 - TDF 2020 Vintage 4.4% Withdrawal CUSIP: 111111111

AM 3 - TDF 2020 Vintage 4.2% Withdrawal CUSIP: 987654321 Middleware

Recordkeeper (can only process withdrawals as \$ from CUSIP)

# Utilizing technology to bridge the gap

AM 1 - TDF 2020 Vintage 4.8% Withdrawal CUSIP: 123456789

AM 2 - TDF 2020 Vintage 4.4% Withdrawal CUSIP: 111111111

AM 3 - TDF 2020 Vintage 4.2% Withdrawal CUSIP: 987654321

# Utilizing technology to bridge the gap