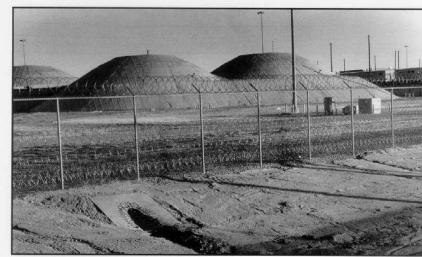

"Gravel gerties" are concrete structures whose roofs consist of cable mesh supporting large amounts of gravel. Beneath them are bays, where workers assemble and disassemble nuclear warheads. Should a warhead's conventional explosives accidentally detonate, the roofs of these structures are engineered to give way, releasing the gravel and trapping the plutonium particles. Up to 2.000 warheads not year are now being dismantled at this site. Parter Plant Amerilla, Tayor, Navagabar, 18, 1002.