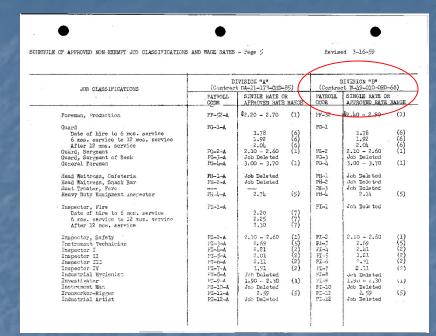

#### **BAECP SEC Class**

July 2005, NIOSH clarified that the SEC class for the IAAP encompassed AEC workers at Line 1 and associated areas of the facility between the years 1947 through 1974, including Yard C, Yard G, Yard L, Firing Site Area, Burning Field "B", and Storage Sites for Pits and Weapons including Buildings 73 and 77.