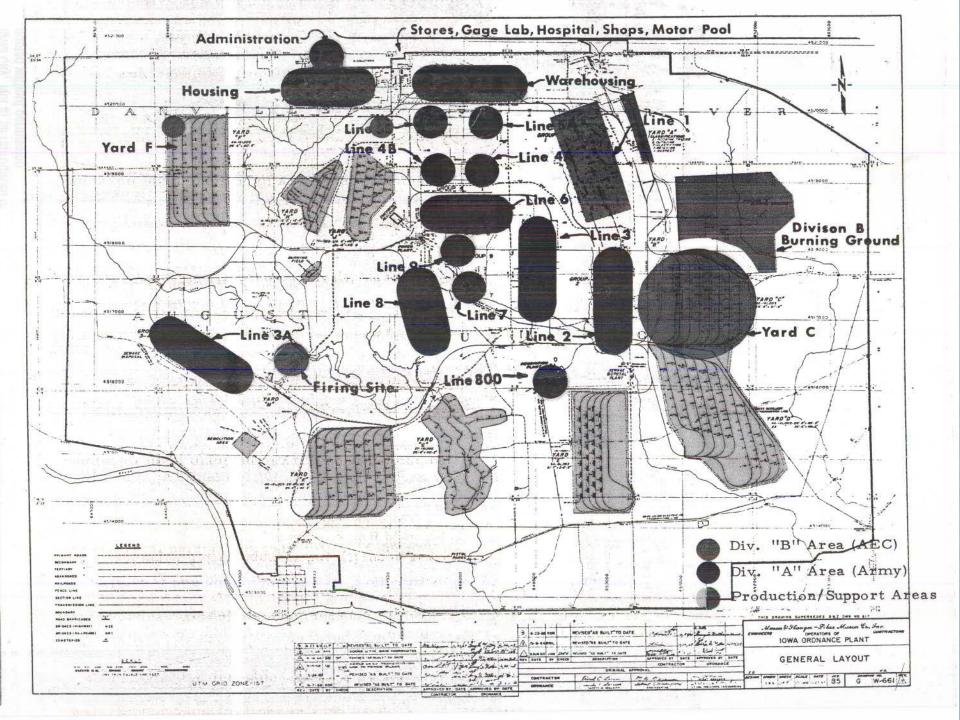

#### DoD & AEC Work at IAAP

- Conventional Weapons, produced high explosive weapons
  - Department of Defense, Division A
  - ~32,000 workers
  - Still in operation current workforce approx. 600 employees
- Nuclear Weapons assembled, dissembled, modified
  - AEC/Dept. of Energy, Line 1/Division B, Burlington AEC Plant (BAECP)
  - 1947 1975 (production line 1949-1975)
  - 1947 1951: the only large scale manufacturer of nuclear weapons in U.S. First plant in the nation to assemble atomic weapons for the AEC.
  - Production transferred to Pantex Plant, Amarillo, TX in 1975
  - ~5,000 workers