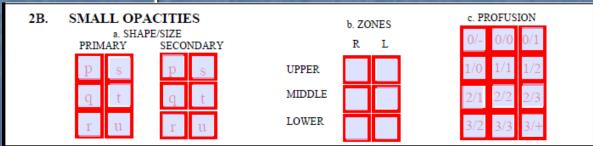

|

#### FWP Medical Screening Program Goals

To detect conditions that are amenable to early intervention

colorectal cancer, bladder cancer

- To ameliorate certain conditions
  - chronic respiratory diseases
- To provide primary prevention
  - lung cancer via smoking cessation

Fortunately, Former Workers lives have been saved as a result of early detection of cancers and other conditions

## Background: ILO Classification System

#### Profusion of small opacities

- Determined by comparison of radiograph with standardized reference films
- Reference films represent midrange of four major ordinal categories (0-3)
- Minor categories
  - Help reader place radiograph on continuum
  - Create twelve-point scale



## **ILO Scoring**

#### Categorization

0/-

0/0

0/1

1/0

1/1

1/2

2/1

2/2

2/3

5

3/2

3/3

3/+





B-READ, STANDARD 20030505

1996 rows, 1988 cols



## CXR Abnormalities in IAAP DoE Workforce Results

- CXRs n=757 with 3 ILO readings
  - <u>n=45 (5.9%)</u> with ILO parenchymal abnormalities
    - 60% with ILO 1/0
    - 22% with ILO 1/1
    - 18% with ILO ≥ 1/2 (1/2-3/2)
  - n=19 (2.5%) with ILO parenchymal & pleural abnormalities
    - 47% with ILO 1/0
    - 26% with ILO 1/1
  - <u>n=37 (4.9%)</u> with ILO pleural abnormalities only

#### Increasing ILO scale linked with decreasing FVC

**ILO** groupings



•The association of ILO score to FVC % predicted is independent of age, gender, smoking status, and Be exposure. Both Be exposure and ILO independently affect FVC % predicte