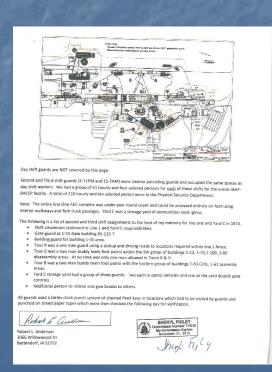

Army Ammunition

Iowa Arthunded Plant facilities utilized by Contract No. W-49-010-AMC-68 (A). Numbers prefixed by an asterisk (\*) identify building constructed by A.E.C., all other numbers represent Ordnance transfer.

First digits of Building Numbers designate location.

I - Line I ll - Yard "L" 23 - Yard "C" 200 - Guard & Fire 500 - Service

B. G. - Burning Grounds F. S. - Firing Site Area

| BI   | ldg. No. | Bldg. No      | B1           | dg. No.       | Bl      | dg. No.            | 7513            |
|------|----------|---------------|--------------|---------------|---------|--------------------|-----------------|
|      | 1-01     | 1-53          |              | 1-82-15       |         | 1-99-3             |                 |
| **   | 1-01-E   | * 1-60        | )            | 1-82-16       |         | 1-99-4             |                 |
|      | 1-02     | * 1-61        |              | 1-82-17       |         | 1-99-5             |                 |
|      | 1-03     | * 1-61        | -E           | 1-82-18       |         | 1-99-6             |                 |
| *    | 1-03-A   | * 1-62        |              | 1-82-19       |         | 1-98-7             |                 |
| *    | 1-03-1   | * 1-63        | 3-1          | 1-82-20       |         | 1-99-8             | - 15            |
|      | 1-04     | <b>*</b> 1-63 | 3-2          | 1-82-21       | *       | 1-100              |                 |
|      | 1-05-1   | * 1-63        | 3-3          | 1-82-22       |         | 1-115-1            | - 4             |
| 2/10 | 1-05-1-E | * 1-63        | 3-4 *        | 1-82-51-A     |         | 1-115-2            |                 |
|      | 1-05-2   | * 1-63        | 3-5 *.       | 1-82-51-B     |         | 1-115-4            |                 |
| 3,6  | 1-05-2-E | # 1-63        | 8-6: *       | 1-82-52       |         | 1-115-5 Removed    | 65              |
|      | 1-06-1   | * 1-63        | 8-E *        | 1-82-53       |         | 1-115-6            |                 |
|      | 1-06-2   | * 1-70        | *            | 1-82-54       | a\c     | 1-124              |                 |
| 2/4  | 1-07     | * 1-71        | *            | 1-82-55       | **      | 1-129              |                 |
| *    | 1-07-E   | * 1-72        | *            | 1-82-56       |         | 1-136-1            | 277.5           |
|      | 1-08-1   | * 1-73        | *            | 1-82-57       |         | 1-136-2            | - 0-            |
| »k   | 1-08-1-A | * 1-73        | * *          | 1-82-58       |         | 1-136-3            |                 |
|      | 1-10     | * 1-74        | *            | 1-82-59       |         | 1-136-4            |                 |
| 2,4  | 1-11     | * 1-75        | *            | 1-82-60       |         | 1-136-5            |                 |
|      | 1-12     | * 1-76        | *            | 1-82-61       |         | 1-136-6            |                 |
|      | 1-13     | * 1-78        | *            | 1-82-62       |         | 1-136-7            | - 4             |
| 3%   | 1-13-E   | 1 -82         | <b>1-1</b> ★ | 1-82-63       |         | 1-136-8            | 41.0            |
|      | 1-14     | 1 -82         | 2-2 * *      | 1-82-64       | and     | 1-136-9            |                 |
| *    | 1-14-A   | 1 -82         | 2-3 *        | 1-82-66 Penis | -70     | 1-136-10           |                 |
|      | 1-15     | 1 -82         | 4 *          | 1-82-67       | 4 10 19 | 1-136-11           |                 |
| ale  | 1-15-E   | 1-82          | *            | 1-82-68       |         | 1-137-1            |                 |
|      | 1-16     | 1-82          | ·-6 *        | 1-82-69       |         | 1-137-2            | 1-18            |
|      | 1-17     | . 1-82        |              | 1-82-70       | wed     | 1-137-3 Reidenlife |                 |
| s/c  | 1-36     | 1-82          | * 88         | 1-82-71 Rem   | 1 %     | 1-137-4            | 13.1            |
| -46  | 1-37     | 1 -82         | -9 *         | 1-82-72       | *       | 1-137-5            | 3,500           |
| 34.  | 1-40     | 1-82          | -10 ✓ *      | 1-82-73       |         | 1-145              | 114             |
| *    | 1-40-E   | 1-82          | 10.000       | 1-82-74       | *       | 1-155-1            |                 |
|      | 1-50     | 182           |              | 1-82-75       | *       | 1-155-2            | 117             |
|      | 1-51     | 1-82          |              | 1-99-1        | *       | 1-155-3            |                 |
|      | 1-52     | 1 -82         | -14          | 1-99-2        | Ȣe      | 1-155-4            |                 |
|      |          |               |              |               |         |                    | ALCOHOLD TO THE |

Bldg. 1-115-5 removed from

| Bl         | dg. No.   | Bldg. No. | B    | dg. No.        | B1     | dg. No.                                                            |
|------------|-----------|-----------|------|----------------|--------|--------------------------------------------------------------------|
| 764        | 3-155-5   | 23-39-10  |      | 23-39-35       |        | 500-108-15                                                         |
|            | 1-188-1   | 23-39-11  |      | 23-39-36       | 282    | -500-129-3                                                         |
| 171        | 1-198-11  | 23-39-12  |      | 23-39-37       |        | 500-169-1                                                          |
|            | 1.198-2   | 23-39-13  |      | 23-39-38       |        | 500-169-2                                                          |
| :A:        | 1-206-1   | 23-39-14  |      | 23-39-39       |        | 500-183 BG-1= Charle by                                            |
| :44        | 1200-2    | 23-39-15  |      | 23-39-40       |        | 500-183 B6-1- Charles 268-8387-71<br>500-198-8 Voncher 268-8387-71 |
| :4:        | 1-207-1 . | 23-39-16  |      | 23-39-41       | zý:    | B. G2                                                              |
| :4:        | 1-207-2   | 23-39-17  |      | 23-39-42       | :4:    | B.G3                                                               |
| :4:        | 1-211     | 23-39-18  |      | 23-39-43       | 15:    | B. G4                                                              |
|            | 11-37-1   | 23-39-19  | *    | 23-51          | 16:    | B. G5                                                              |
|            | 11-37-2   | 23-39-20  | :40  | 2353           | 181    | B.G11                                                              |
|            | 11-37-3   | 25-39-21  | *    | 23-53-E        | 101    | B.G:-12                                                            |
| 242        | 11-82-1   | 23-39-22  | 3/6  | 2382-1         | ofe    | F.S1                                                               |
| býc.       | 11-82-2   | 23-39-23  | :4:  | 23-115-1       | 161    | F.S2                                                               |
|            | 32-144    | 23-39-24  | ale: | 23-115-2       | :5:    | F.S3                                                               |
| · · · :\$: | 11-206-1  | 23-39-25  |      | 23-137-2       | :2:    | F.S4                                                               |
|            | 23-39-1   | 23-39-26  | 14.  | 23-211         | 101    | F.S5                                                               |
|            | 23-39-2   | 23-39-27  |      | 200-30         | 204    | F.S6                                                               |
|            | 23-39-3   | 23-39-28  |      | 200-131-2      | 300    | F.S7                                                               |
|            | 23394     | 23-39-29  |      | 200-167-8-     | 292    | F.S8                                                               |
|            | 23-39-5   | 23-39-30  |      | 200-167-9-     | 16:    | F.S9                                                               |
|            | 23-39-6   | 23-39-31  |      | -500-108-13/   | *      | F.S10                                                              |
|            | 23-39-7   | 23-39-32  |      | 500-108-14     | N:     | F.S11                                                              |
|            | 23-39-8   | 23-39-33  |      | 30-43-9 (arner | . 4    |                                                                    |
|            | 23-39-9   | 23-39-34  |      | 5.27.0         | in att | 0                                                                  |