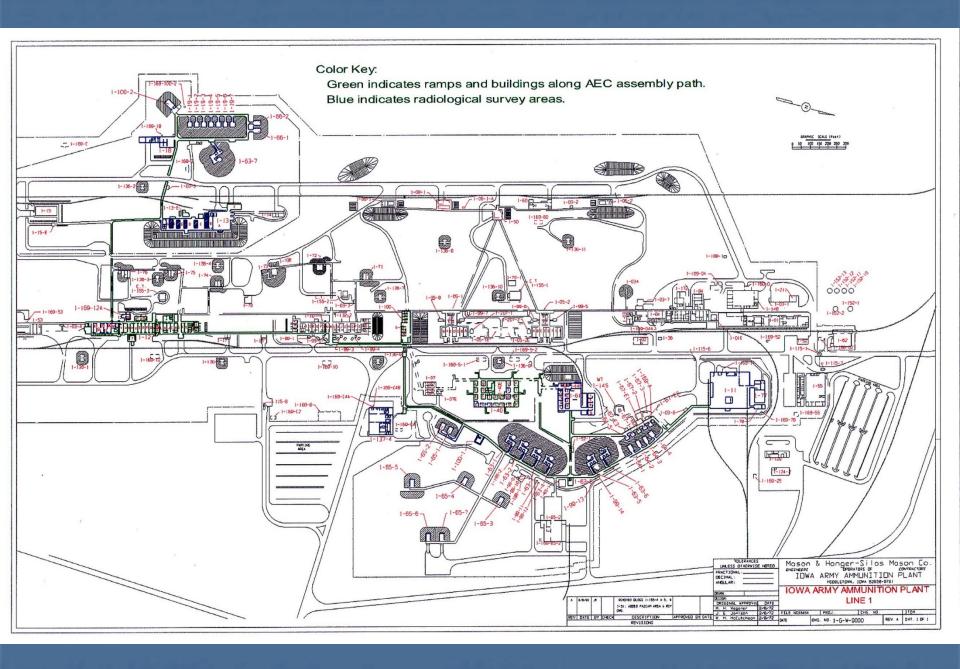

#### DoD & AEC Work at IAAP

- Conventional Weapons, produced high explosive weapons
  - Department of Defense, Division A
  - ~32,000 workers
  - Still in operation current workforce approx. 600 employees
- Nuclear Weapons assembled, dissembled, modified
  - AEC/Dept. of Energy, Line 1/Division B, Burlington AEC Plant (BAECP)
  - 1947 1975 (production line 1949-1975)
  - 1947 1951: the only large scale manufacturer of nuclear weapons in U.S. First plant in the nation to assemble atomic weapons for the AEC.
  - Production transferred to Pantex Plant, Amarillo, TX in 1975
  - ~5,000 workers