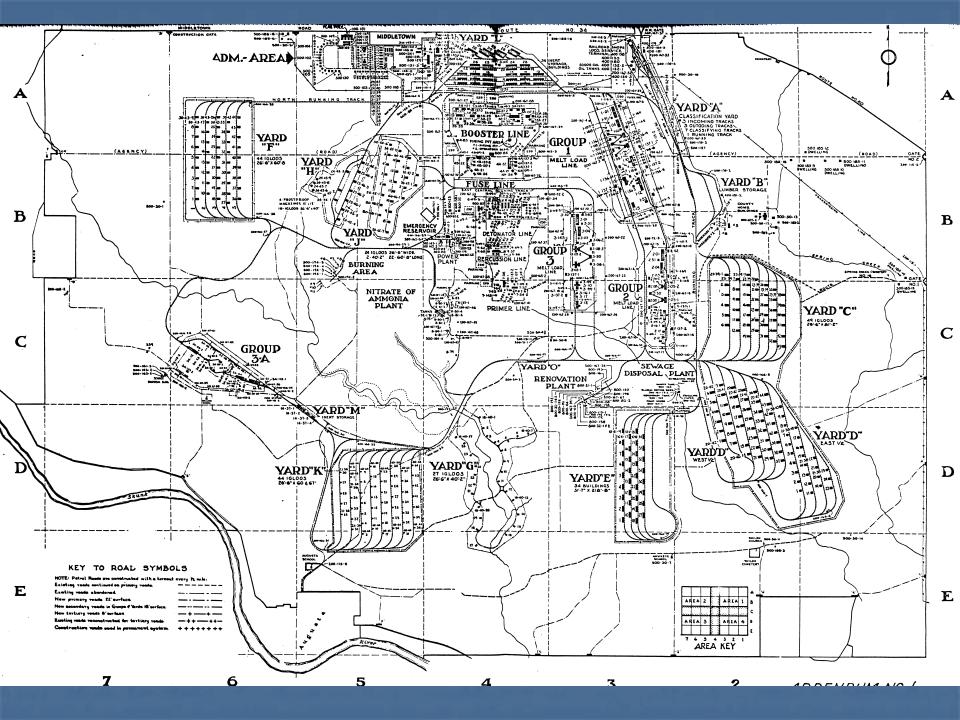

#### **BAECP SEC Class**

July 2005, NIOSH clarified that the SEC class for the IAAP encompassed AEC workers at Line 1 and associated areas of the facility between the years 1947 through 1974, including Yard C, Yard G, Yard L, Firing Site Area, Burning Field "B", and Storage Sites for Pits and Weapons including Buildings 73 and 77.