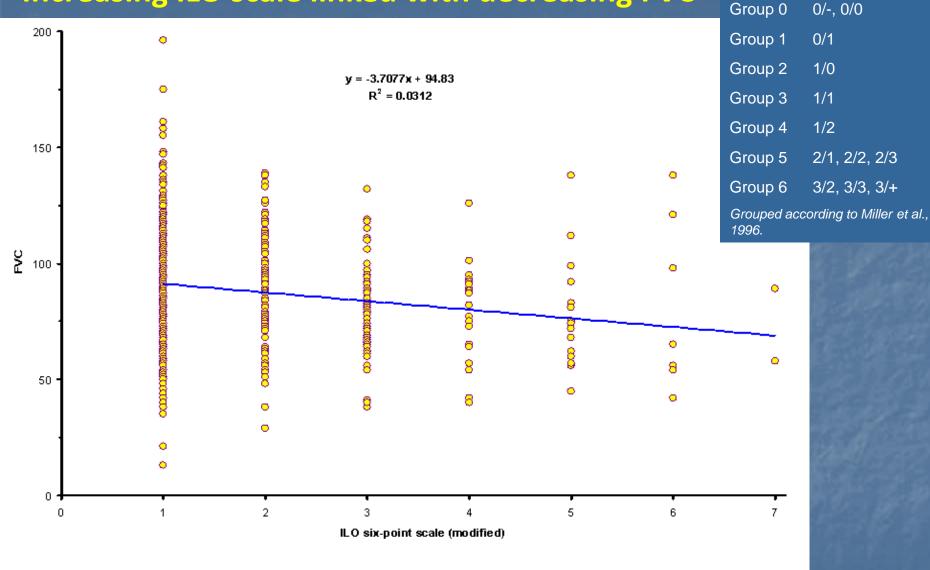

ms
- Reference films represent midrange of four major ordinal categories (0-3)
- Minor categories
  - Help reader place radiograph on continuum
  - Create twelve-point scale



## **ILO Scoring**

#### Categorization

0/-

0/0

0/1

1/0

1/1

1/2

2/1

2/2

2/3

5

3/2

3/3

3/+





B-READ, STANDARD 20030505

1996 rows, 1988 cols



## CXR Abnormalities in IAAP DoE Workforce Results

- CXRs n=757 with 3 ILO readings
  - <u>n=45 (5.9%)</u> with ILO parenchymal abnormalities
    - 60% with ILO 1/0
    - 22% with ILO 1/1
    - 18% with ILO ≥ 1/2 (1/2-3/2)
  - n=19 (2.5%) with ILO parenchymal & pleural abnormalities
    - 47% with ILO 1/0
    - 26% with ILO 1/1
  - <u>n=37 (4.9%)</u> with ILO pleural abnormalities only

#### Increasing ILO scale linked with decreasing FVC

**ILO** groupings



•The association of ILO score to FVC % predicted is independent of age, gender, smoking status, and Be exposure. Both Be exposure and ILO independently affect FVC % predicted.

TABLE 5. Logistic Regression Models for Spirometry Results as Predictors of ILO Radiographic Abnormalities

| Spirometry results* | Parenchymal OR<br>(95% CI) | Parenchymal and<br>Pleural OR (95% CI) | Pleural OR<br>(95% CI) |
|---------------------|----------------------------|----------------------------------------|------------------------|
| Normal              | 1.0                        | 1.0                                    | 1.0                    |
| Obstructive         | 2.96 (1.01-8.71)           | 2.03 (0.23-18.27)                      | 1.68 (0.36-7.93)       |
| Restrictive         | 2.00 (0.96-4.