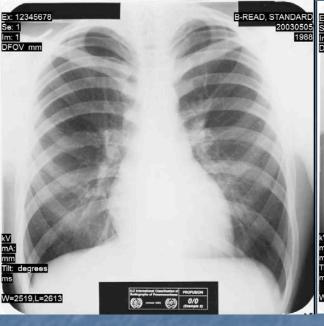

ning Program Goals

To detect conditions that are amenable to early intervention

colorectal cancer, bladder cancer

- To ameliorate certain conditions
  - chronic respiratory diseases
- To provide primary prevention
  - lung cancer via smoking cessation

Fortunately, Former Workers lives have been saved as a result of early detection of cancers and other conditions

## Background: ILO Classification System

#### Profusion of small opacities

- Determined by comparison of radiograph with standardized reference films
- Reference films represent midrange of four major ordinal categories (0-3)
- Minor categories
  - Help reader place radiograph on continuum
  - Create twelve-point scale



## **ILO Scoring**

#### Categorization

0/-

0/0

0/1

1/0

1/1

1/2

2/1

2/2

2/3

5

3/2

3/3

3/+





B-READ, STANDARD 20030505

1996 rows, 1988 cols



## CXR Abnormalities in IAAP DoE Workforce Results

- CXRs n=757 with 3 ILO readings
  - <u>n=45 (5.9%)</u> with ILO parenchymal abnormalities
    - 60% with ILO 1/0
    - 22% with ILO 1/1
    - 18% with ILO ≥ 1/2 (1/2-3/2)
  - n=19 (2.5%) with ILO parenchymal & pleural abnormalities
    - 47% with ILO 1/0
    - 26% with ILO 1/1
  - <u>n=37 (4.9%)</u> with ILO pleural abnormalities only

#### Increasing ILO scale linked with decreasing FVC

**ILO** groupings



•The association of ILO score to FVC % predicted is independent of age, gender, smoking status, and Be exposure. Both Be exposure and ILO independently affect FVC % predicted.

TABLE 5. Logistic Regression Models for Spirometry Results as Predictors of ILO Radiographic Abnormali