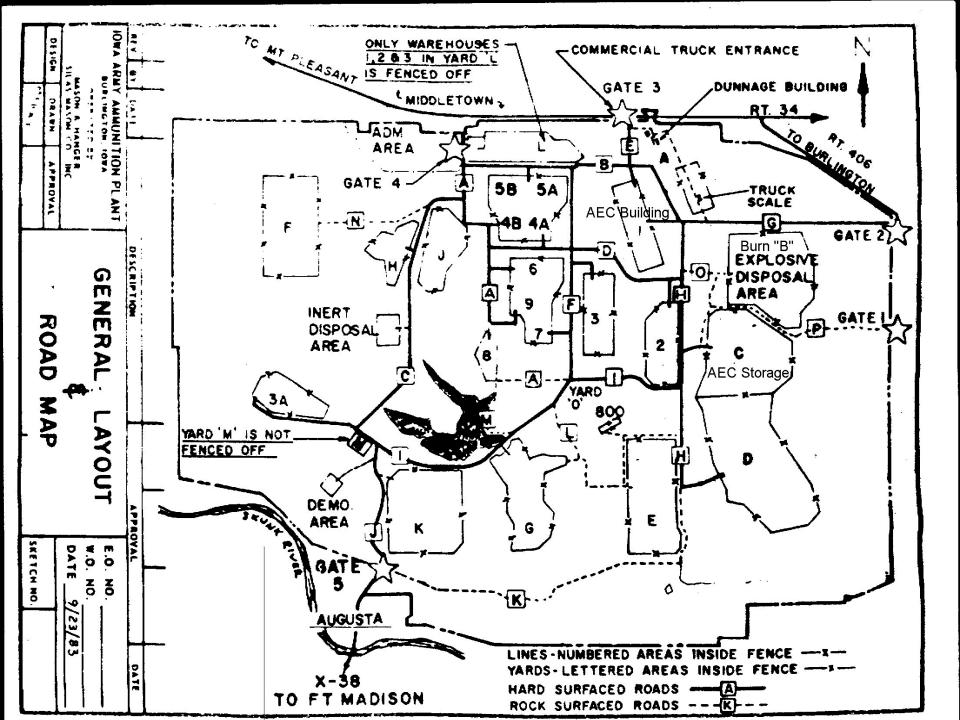

First digits of Building Numbers designate location.

I - Line I ll - Yard "L" 23 - Yard "C" 200 - Guard & Fire 500 - Service

B. G. - Burning Grounds F. S. - Firing Site Area

| BI   | ldg. No. | Bldg. No      | B1           | dg. No.       | Bl      | dg. No.            | 7513            |
|------|----------|---------------|--------------|---------------|---------|--------------------|-----------------|
|      | 1-01     | 1-53          |              | 1-82-15       |         | 1-99-3             |                 |
| **   | 1-01-E   | * 1-60        | )            | 1-82-16       |         | 1-99-4             |                 |
|      | 1-02     | * 1-61        |              | 1-82-17       |         | 1-99-5             |                 |
|      | 1-03     | * 1-61        | -E           | 1-82-18       |         | 1-99-6             |                 |
| *    | 1-03-A   | * 1-62        |              | 1-82-19       |         | 1-98-7             |                 |
| *    | 1-03-1   | * 1-63        | 3-1          | 1-82-20       |         | 1-99-8             | - 15            |
|      | 1-04     | <b>*</b> 1-63 | 3-2          | 1-82-21       | *       | 1-100              |                 |
|      | 1-05-1   | * 1-63        | 3-3          | 1-82-22       |         | 1-115-1            | - 4             |
| 2/10 | 1-05-1-E | * 1-63        | 3-4 *        | 1-82-51-A     |         | 1-115-2            |                 |
|      | 1-05-2   | * 1-63        | 3-5 *.       | 1-82-51-B     |         | 1-115-4            |                 |
| 3,6  | 1-05-2-E | # 1-63        | 8-6: *       | 1-82-52       |         | 1-115-5 Removed    | 65              |
|      | 1-06-1   | * 1-63        | 8-E *        | 1-82-53       |         | 1-115-6            |                 |
|      | 1-06-2   | * 1-70        | *            | 1-82-54       | a\c     | 1-124              |                 |
| 2/4  | 1-07     | * 1-71        | *            | 1-82-55       | **      | 1-129              |                 |
| *    | 1-07-E   | * 1-72        | *            | 1-82-56       |         | 1-136-1            | 277.5           |
|      | 1-08-1   | * 1-73        | *            | 1-82-57       |         | 1-136-2            | - 0-            |
| »k   | 1-08-1-A | * 1-73        | * *          | 1-82-58       |         | 1-136-3            |                 |
|      | 1-10     | * 1-74        | *            | 1-82-59       |         | 1-136-4            |                 |
| 2,4  | 1-11     | * 1-75        | *            | 1-82-60       |         | 1-136-5            |                 |
|      | 1-12     | * 1-76        | *            | 1-82-61       |         | 1-136-6            |                 |
|      | 1-13     | * 1-78        | *            | 1-82-62       |         | 1-136-7            | - 4             |
| 3%   | 1-13-E   | 1 -82         | <b>1-1</b> ★ | 1-82-63       |         | 1-136-8            | 41.0            |
|      | 1-14     | 1 -82         | 2-2 * *      | 1-82-64       | and     | 1-136-9            |                 |
| *    | 1-14-A   | 1 -82         | 2-3 *        | 1-82-66 Penis | -70     | 1-136-10           |                 |
|      | 1-15     | 1 -82         | 4 *          | 1-82-67       | 4 10 19 | 1-136-11           |                 |
| ale  | 1-15-E   | 1-82          | *            | 1-82-68       |         | 1-137-1            |                 |
|      | 1-16     | 1-82          | ·-6 *        | 1-82-69       |         | 1-137-2            | 1-18            |
|      | 1-17     | . 1-82        |              | 1-82-70       | wed     | 1-137-3 Reidenlife |                 |
| s/c  | 1-36     | 1-82          | * 88         | 1-82-71 Rem   | 1 %     | 1-137-4            | 13.1            |
| -46  | 1-37     | 1 -82         | -9 *         | 1-82-72       | *       | 1-137-5            | 3,500           |
| 34.  | 1-40     | 1-82          | -10 ✓ *      | 1-82-73       |         | 1-145              | 114             |
| *    | 1-40-E   | 1-82          | 10.000       | 1-82-74       | *       | 1-155-1            |                 |
|      | 1-50     | 182           |              | 1-82-75       | *       | 1-155-2            | 117             |
|      | 1-51     | 1-82          |              | 1-99-1        | *       | 1-155-3            |                 |
|      | 1-52     | 1 -82         | -14          | 1-99-2        | Ȣe      | 1-155-4            |                 |
|      |          |               |              |               |         |                    | ALCOHOLD TO THE |