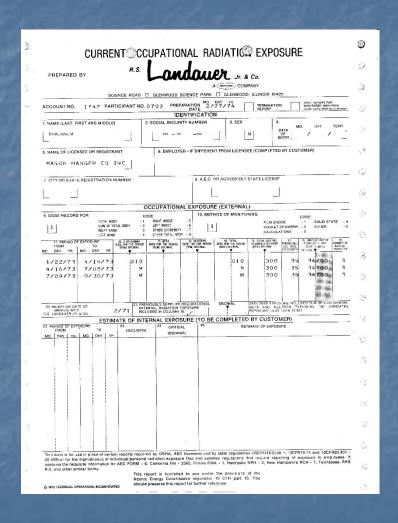

3)          |  |  |  |
| Firezighter, Driver Operator                                | 1-29                                   |                                   |              |  |  |  |
| Date of Mire to 6 mes. service                              |                                        |                                   | (3)          |  |  |  |
| 6 mes. Service to 12 mes. service<br>Sitter 12 mes. service |                                        |                                   | (3)          |  |  |  |

## Radiation Dosimetry Badge Reports

- Occupational Radiation
   Exposure Monitoring Records
   for AEC workers
  - Dosimetry film badge reports
  - Only AEC workers (N=402)

#### Include:

- Last, First Name or First Initial, SSN
- Film badge start and end Date
- Exposure dose



Reports scanned, available in e-format Database searchable

#### Seniority Lists and AEC Incident Reports

IAMAW Seniority Lists for Div. B (AEC) Production Workers

(N=326 workers)

#### Include:

- First Name, Last Name, MI
- Badge no, job code (PP-7 through 10), seniority date
- Only available for 1950s

Lists scanned (OCR), available in e-format, database searchable

| IOWA