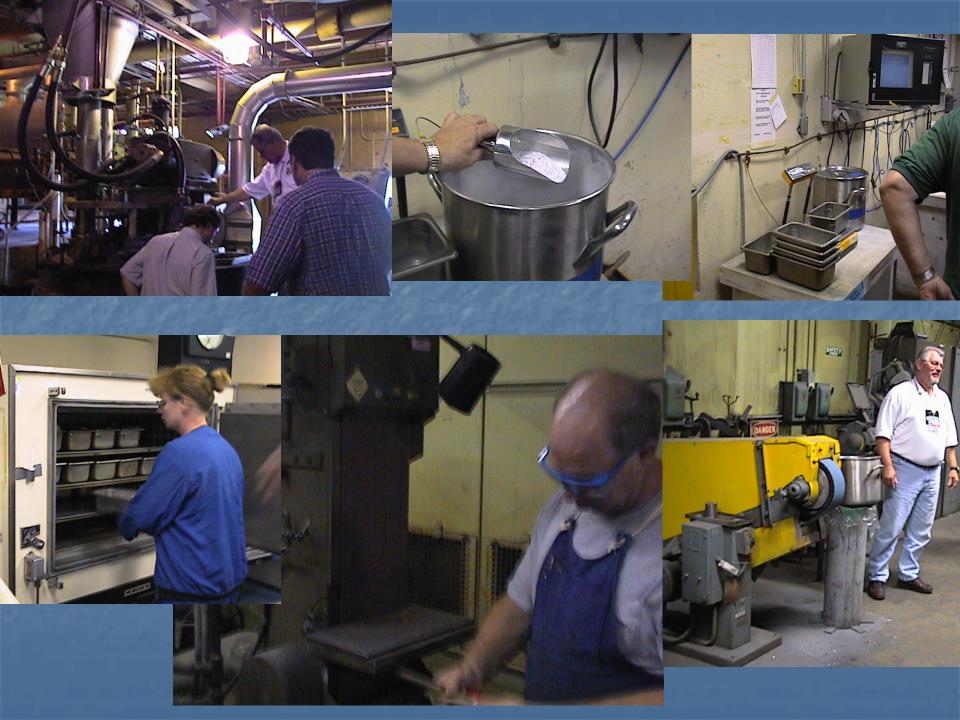

#### **BAECP SEC Class**

July 2005, NIOSH clarified that the SEC class for the IAAP encompassed AEC workers at Line 1 and associated areas of the facility between the years 1947 through 1974, including Yard C, Yard G, Yard L, Firing Site Area, Burning Field "B", and Storage Sites for Pits and Weapons including Buildings 73 and 77.