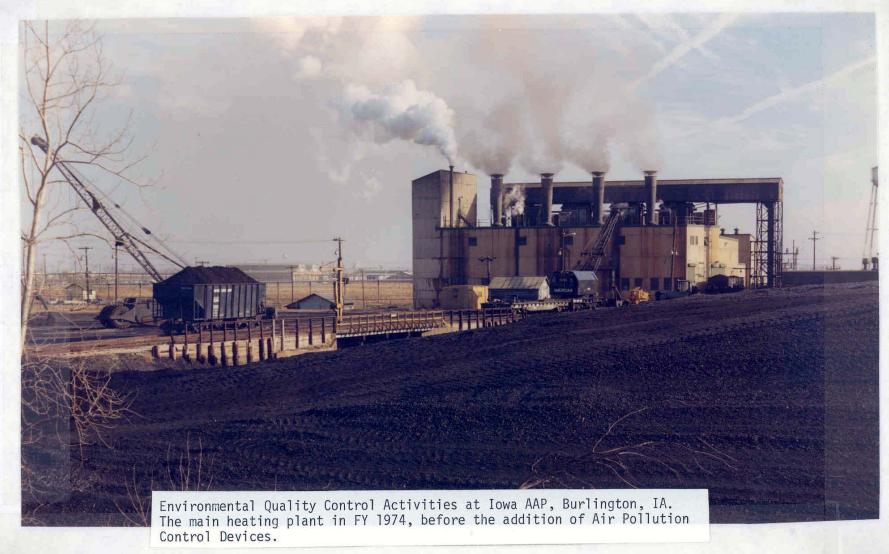

## Environmental Toxicity from IAAP

- In the 1950s Brush Creek ran red from photochemical products of TNT production effluvia.
- "You could identify workers who worked with Tetryl because their skin was yellow and they turned blond"!!!
- These workers were exposed to solvents, asbestos, heavy metals, explosives, and beryllium
- IAAP designated as a Superfund site in 1990
  - Surface water, ground water wells
     & creek sediments contaminated
     with explosives from waste disposal