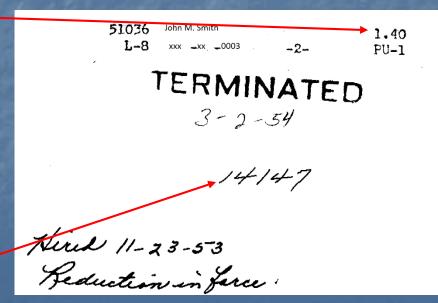

#### **BAECP SEC Class**

July 2005, NIOSH clarified that the SEC class for the IAAP encompassed AEC workers at Line 1 and associated areas of the facility between the years 1947 through 1974, including Yard C, Yard G, Yard L, Firing Site Area, Burning Field "B", and Storage Sites for Pits and Weapons including Buildings 73 and 77.