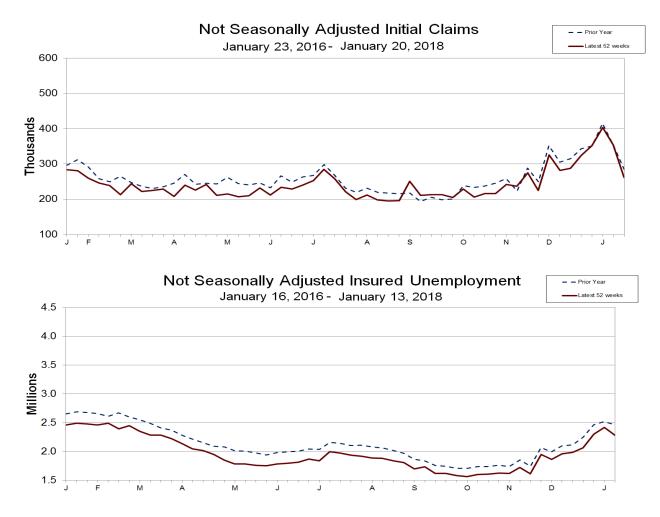

## UNADJUSTED DATA

The advance number of actual initial claims under state programs, unadjusted, totaled 262,301 in the week ending January 20, a decrease of 91,749 (or -25.9 percent) from the previous week. The seasonal factors had expected a decrease of 111,248 (or -31.4 percent) from the previous week. There were 284,030 initial claims in the comparable week in 2017.

The advance unadjusted insured unemployment rate was 1.6 percent during the week ending January 13, a decrease of 0.1 percentage point from the prior week. The advance unadjusted number for persons claiming UI benefits in state programs totaled 2,283,895, a decrease of 132,591 (or -5.5 percent) from the preceding week. The seasonal factors had expected a decrease of 100,196 (or -4.1 percent) from the previous week. A year earlier the rate was 1.8 percent and the volume was 2,464,292.