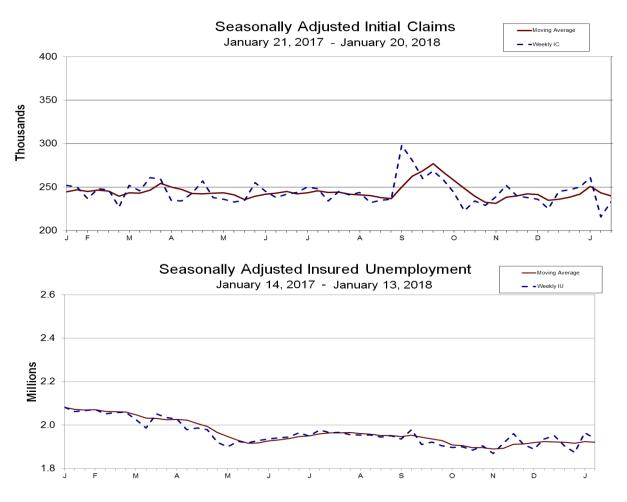

## SEASONALLY ADJUSTED DATA

In the week ending January 20, the advance figure for seasonally adjusted **initial claims** was 233,000, an increase of 17,000 from the previous week's revised level. The previous week's level was revised down by 4,000 from 220,000 to 216,000. The 4-week moving average was 240,000, a decrease of 3,500 from the previous week's revised average. The previous week's average was revised down by 1,000 from 244,500 to 243,500.

The claims taking procedures in Puerto Rico and in the Virgin Islands have still not returned to normal.

The advance seasonally adjusted **insured unemployment rate** was 1.4 percent for the week ending January 13, unchanged from the previous week's unrevised rate. The advance number for seasonally adjusted **insured unemployment** during the week ending January 13 was 1,937,000, a decrease of 28,000 from the previous week's revised level. The previous week's level was revised up 13,000 from 1,952,000 to 1,965,000. The 4-week moving average was 1,920,000, a decrease of 3,500 from the previous week's revised average. The previous week's average was revised up by 2,500 from 1,921,000 to 1,923,500.