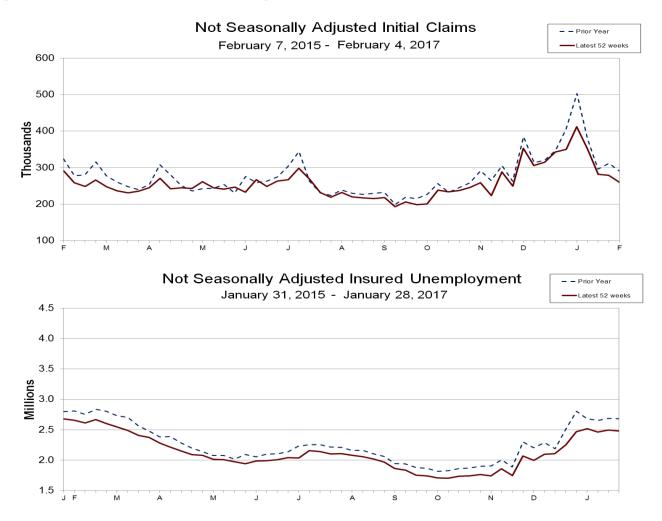

## **UNADJUSTED DATA**

The advance number of actual initial claims under state programs, unadjusted, totaled 259,545 in the week ending February 4, a decrease of 19,099 (or -6.9 percent) from the previous week. The seasonal factors had expected a decrease of 5,892 (or -2.1 percent) from the previous week. There were 290,796 initial claims in the comparable week in 2016.

The advance unadjusted insured unemployment rate was 1.8 percent during the week ending January 28, unchanged from the prior week. The advance unadjusted number for persons claiming UI benefits in state programs totaled 2,481,320, a decrease of 13,265 (or -0.5 percent) from the preceding week. The seasonal factors had expected a decrease of 30,950 (or -1.2 percent) from the previous week. A year earlier the rate was 2.0 percent and the volume was 2,680,598.