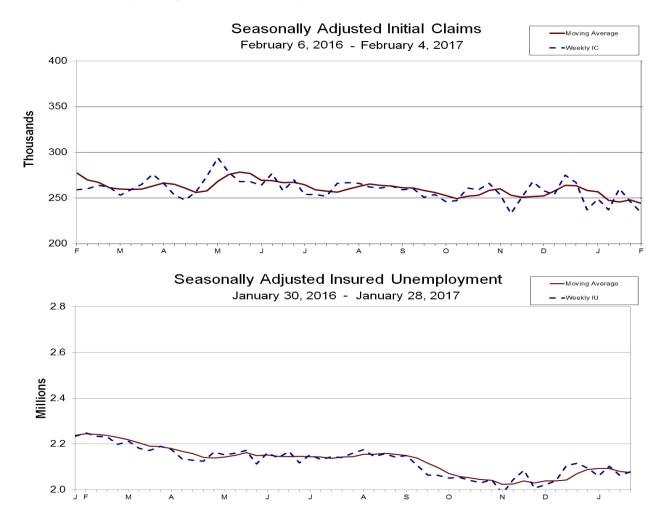

## **SEASONALLY ADJUSTED DATA**

In the week ending February 4, the advance figure for seasonally adjusted **initial claims** was 234,000, a decrease of 12,000 from the previous week's unrevised level of 246,000. The 4-week moving average was 244,250, a decrease of 3,750 from the previous week's unrevised average of 248,000. This is the lowest level for this average since November 3, 1973 when it was 244,000.

The advance seasonally adjusted **insured unemployment rate** was 1.5 percent for the week ending January 28, unchanged from the previous week's unrevised rate. The advance number for seasonally adjusted **insured unemployment** during the week ending January 28 was 2,078,000, an increase of 15,000 from the previous week's revised level. The previous week's level was revised down by 1,000 from 2,064,000 to 2,063,000. The 4-week moving average was 2,075,750, a decrease of 3,750 from the previous week's revised average. The previous week's average was revised down by 250 from 2,079,750 to 2,079,500.