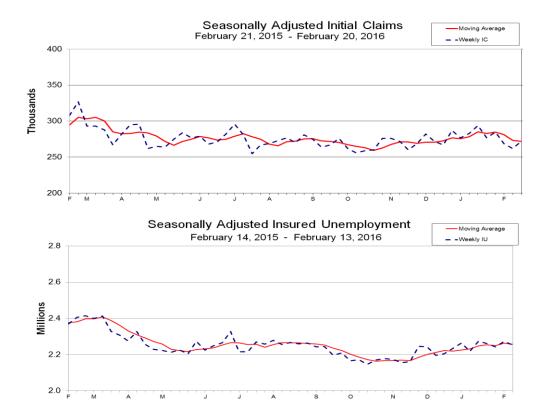

### SEASONALLY ADJUSTED DATA

In the week ending February 20, the advance figure for seasonally adjusted **initial claims** was 272,000, an increase of 10,000 from the previous week's unrevised level of 262,000. The 4-week moving average was 272,000, a decrease of 1,250 from the previous week's unrevised average of 273,250.

There were no special factors impacting this week's initial claims.

The advance seasonally adjusted **insured unemployment rate** was 1.7 percent for the week ending February 13, unchanged from the previous week's unrevised rate. The advance number for seasonally adjusted **insured unemployment** during the week ending February 13 was 2,253,000, a decrease of 19,000 from the previous week's revised level. The previous week's level was revised down by 1,000 from 2,273,000 to 2,272,000. The 4-week moving average was 2,257,000, a decrease of 5,250 from the previous week's revised average. The previous week's average was revised down by 250 from 2,262,500 to 2,262,250.