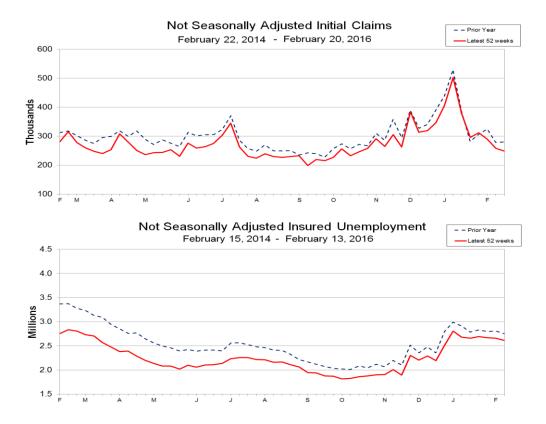

### **UNADJUSTED DATA**

The advance number of actual initial claims under state programs, unadjusted, totaled 248,703 in the week ending February 20, a decrease of 9,729 (or -3.8 percent) from the previous week. The seasonal factors had expected a decrease of 19,114 (or -7.4 percent) from the previous week. There were 280,639 initial claims in the comparable week in 2015.

The advance unadjusted insured unemployment rate was 1.9 percent during the week ending February 13, a decrease of 0.1 percentage point from the prior week. The advance unadjusted number for persons claiming UI benefits in state programs totaled 2,611,696, a decrease of 46,273 (or -1.7 percent) from the preceding week. The seasonal factors had expected a decrease of 24,989 (or -0.9 percent) from the previous week. A year earlier the rate was 2.1 percent and the volume was 2,752,768.