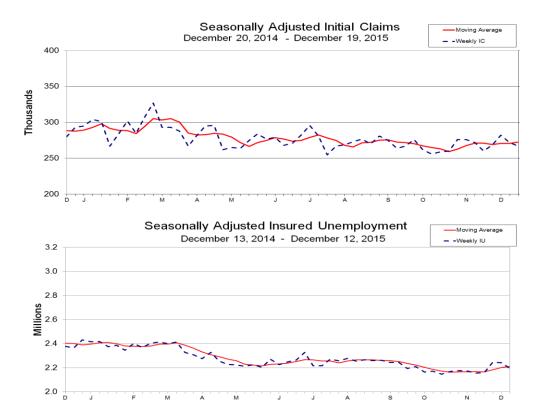

### SEASONALLY ADJUSTED DATA

In the week ending December 19, the advance figure for seasonally adjusted **initial claims** was 267,000, a decrease of 5,000 from the previous week's revised level. The previous week's level was revised up by 1,000 from 271,000 to 272,000. The 4-week moving average was 272,500, an increase of 1,750 from the previous week's revised average. The previous week's average was revised up by 250 from 270,500 to 270,750.

There were no special factors impacting this week's initial claims.

The advance seasonally adjusted **insured unemployment rate** was 1.6 percent for the week ending December 12, a decrease of 0.1 percentage point from the previous week's unrevised rate. The advance number for seasonally adjusted **insured unemployment** during the week ending December 12 was 2,195,000, a decrease of 47,000 from the previous week's revised level. The previous week's level was revised up 4,000 from 2,238,000 to 2,242,000. The 4-week moving average was 2,211,000, an increase of 10,000 from the previous week's revised average. The previous week's average was revised up by 1,250 from 2,199,750 to 2,201,000.