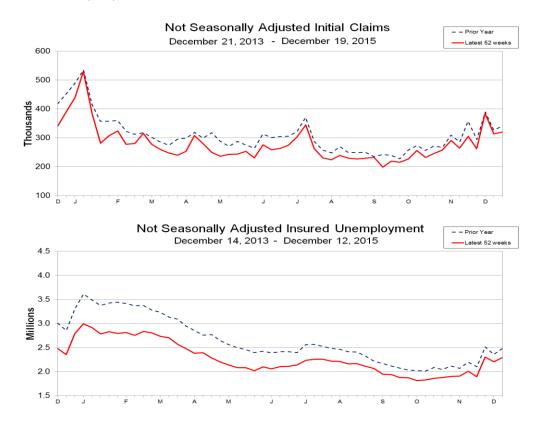

### **UNADJUSTED DATA**

The advance number of actual initial claims under state programs, unadjusted, totaled 319,852 in the week ending December 19, an increase of 6,576 (or 2.1 percent) from the previous week. The seasonal factors had expected an increase of 12,227 (or 3.9 percent) from the previous week. There were 340,827 initial claims in the comparable week in 2014.

The advance unadjusted insured unemployment rate was 1.7 percent during the week ending December 12, an increase of 0.1 percentage point from the prior week. The advance unadjusted number for persons claiming UI benefits in state programs totaled 2,287,070, an increase of 80,548 (or 3.7 percent) from the preceding week. The seasonal factors had expected an increase of 130,059 (or 5.9 percent) from the previous week. A year earlier the rate was 1.9 percent and the volume was 2,478,752.