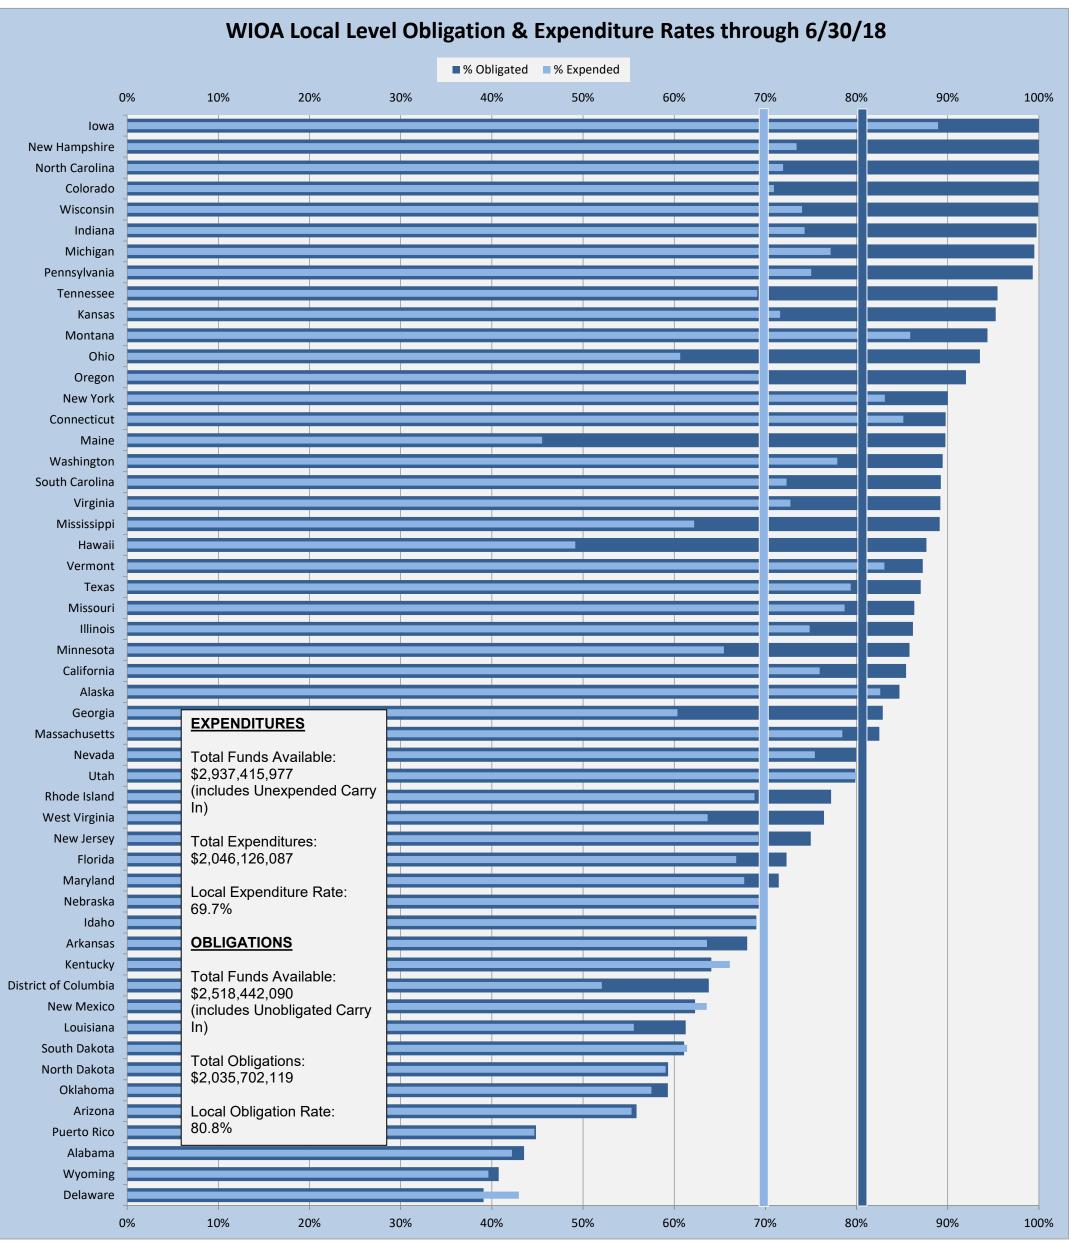

|     |     |     |     |      |
| Oklahoma                   | -  | \$2,505,6              | 47,294                    |       |             |            |     |     |     |     |      |
| Arizona                    | -  | National               | Obligation Rate:          |       |             |            |     |     |     |     |      |
| Puerto Rico                | -  | 74.6%                  | -                         |       |             |            |     |     |     |     |      |
| Alabama                    | -  |                        |                           |       |             |            |     |     |     |     |      |



### Note:

## WIOA State Level Obligation & Expenditure Rates through 6/30/18

(Including State Rapid Response)



#### Note:



#### Note:



#### Note: