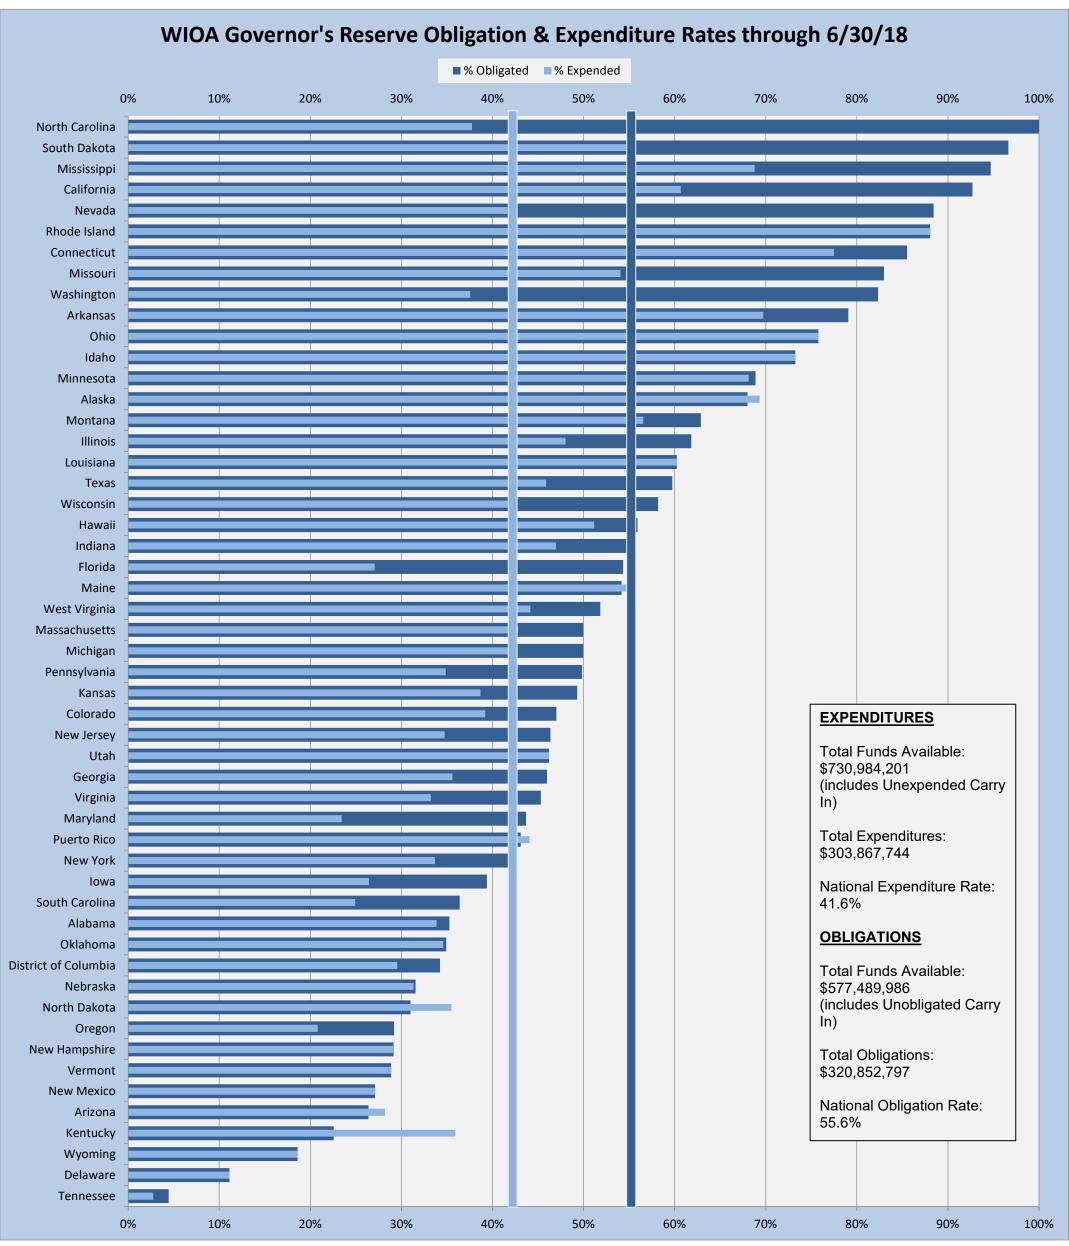

|            |     |     |     |     |      |
| Oklahoma                   | -  | \$2,505,6              | 47,294                    |       |             |            |     |     |     |     |      |
| Arizona                    | -  | National               | Obligation Rate:          |       |             |            |     |     |     |     |      |
| Puerto Rico                | -  | 74.6%                  | -                         |       |             |            |     |     |     |     |      |
| Alabama                    | -  |                        |                           |       |             |            |     |     |     |     |      |



### Note:

## WIOA State Level Obligation & Expenditure Rates through 6/30/18

(Including State Rapid Response)



#### Note:



#### Note:



#### Note: